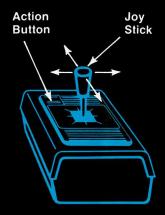

- 3 The arrow will be pointing to the betting figure at the bottom of the slot machine. It will be set at \$0.10 at the beginning of each player's first turn. You can increase your bet to \$0.25 or \$1.00 by pushing the joystick of the right hand control forward. To decrease your bet, pull the joystick towards you.
- 4 You can place bets that winning combinations will appear in any of the three horizontal or two diagonal rows. The horizontal rows are marked by dashes. The diagonal rows are marked by slanted lines.

### **Horizontal Betting Combination**

- 5 To place a bet, use the joystick of the right hand control to point the arrow to the dash or slanted line marking the row you wish to bet on. Then press the action button. You can bet on as many combinations as you wish. Each time a bet is placed, the money will be deducted from the player's total at the bottom of the screen. IMPORTANT! The amount of the bet cannot be changed after the arrow is moved away from the betting amount indicator at the bottom of the slot machine.
- 6 After all bets are placed, use the joystick to point the arrow to the handle of the slot machine at the right side of the screen. Pull the joystick to you and the reels will start spinning. NOTE: The arrow can point to the top, middle or bottom of the handle. The reels will spin with the same action.