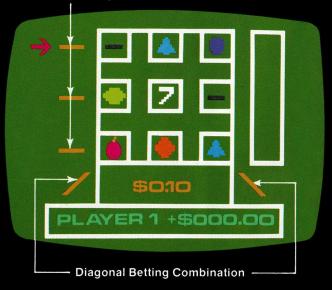

- 3 The arrow will be pointing to the betting figure at the bottom of the slot machine. It will be set at \$0.10 at the beginning of each player's first turn. You can increase your bet to \$0.25 or \$1.00 by pushing the joystick of the right hand control forward. To decrease your bet, pull the joystick towards you.
- 4 You can place bets that winning combinations will appear in any of the three horizontal or two diagonal rows. The horizontal rows are marked by dashes. The diagonal rows are marked by slanted lines.

### **Horizontal Betting Combination**

- 5 To place a bet, use the joystick of the right hand control to point the arrow to the dash or slanted line marking the row you wish to bet on. Then press the action button. You can bet on as many combinations as you wish. Each time a bet is placed, the money will be deducted from the player's total at the bottom of the screen. IMPORTANT! The amount of the bet cannot be changed after the arrow is moved away from the betting amount indicator at the bottom of the slot machine.
- 6 After all bets are placed, use the joystick to point the arrow to the handle of the slot machine at the right side of the screen. Pull the joystick to you and the reels will start spinning. NOTE: The arrow can point to the top, middle or bottom of the handle. The reels will spin with the same action.