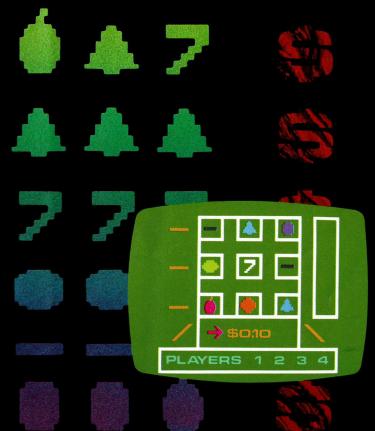

### (One to four players)

- 1 Press the 0 (zero) key on the alpha-numeric keyboard.
- 2 Tell the computer how many people are playing by pressing 1, 2, 3 or 4 on the keyboard. The right hand control activates all the slot machine functions and is used by each player in turn.

- 3 The arrow will be pointing to the betting figure at the bottom of the slot machine. It will be set at \$0.10 at the beginning of each player's first turn. You can increase your bet to \$0.25 or \$1.00 by pushing the joystick of the right hand control forward. To decrease your bet, pull the joystick towards you.
- 4 You can place bets that winning combinations will appear in any of the three horizontal or two diagonal rows. The horizontal rows are marked by dashes. The diagonal rows are marked by slanted lines.

### **Horizontal Betting Combination**

- 5 To place a bet, use the joystick of the right hand control to point the arrow to the dash or slanted line marking the row you wish to bet on. Then press the action button. You can bet on as many combinations as you wish. Each time a bet is placed, the money will be deducted from the player's total at the bottom of the screen. IMPORTANT! The amount of the bet cannot be changed after the arrow is moved away from the betting amount indicator at the bottom of the slot machine.
- 6 After all bets are placed, use the joystick to point the arrow to the handle of the slot machine at the right side of the screen. Pull the joystick to you and the reels will start spinning. NOTE: The arrow can point to the top, middle or bottom of the handle. The reels will spin with the same action.