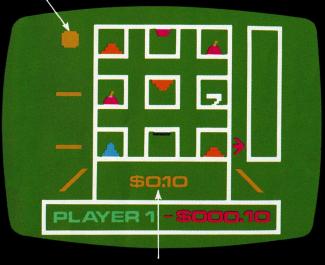

- 3 The arrow will be pointing to the betting figure at the bottom of the slot machine. It will be set at \$0.10 at the beginning of each player's first turn. You can increase your bet to \$0.25 or \$1.00 by pushing the joystick of the right hand control forward. To decrease your bet, pull the joystick towards you.
- 4 You can place bets that winning combinations will appear in any of the three horizontal or two diagonal rows. The horizontal rows are marked by dashes. The diagonal rows are marked by slanted lines.

### **Horizontal Betting Combination**

- 5 To place a bet, use the joystick of the right hand control to point the arrow to the dash or slanted line marking the row you wish to bet on. Then press the action button. You can bet on as many combinations as you wish. Each time a bet is placed, the money will be deducted from the player's total at the bottom of the screen. IMPORTANT! The amount of the bet cannot be changed after the arrow is moved away from the betting amount indicator at the bottom of the slot machine.
- 6 After all bets are placed, use the joystick to point the arrow to the handle of the slot machine at the right side of the screen. Pull the joystick to you and the reels will start spinning. NOTE: The arrow can point to the top, middle or bottom of the handle. The reels will spin with the same action.