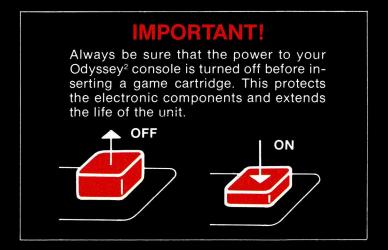

## TO BEGIN:

- Insert the cartridge into the slot of the Odyssey<sup>2</sup> console with the label side of the cartridge facing the alphanumeric keyboard.
- 2 Turn on the power by pressing the power button of the console. SELECT GAME will appear on your TV screen. If it does not, press the RESET key on the alpha-numeric keyboard.