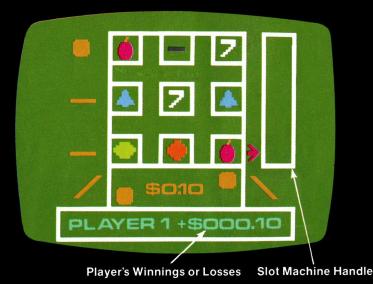

### **Horizontal Betting Combination**

- 5 To place a bet, use the joystick of the right hand control to point the arrow to the dash or slanted line marking the row you wish to bet on. Then press the action button. You can bet on as many combinations as you wish. Each time a bet is placed, the money will be deducted from the player's total at the bottom of the screen. IMPORTANT! The amount of the bet cannot be changed after the arrow is moved away from the betting amount indicator at the bottom of the slot machine.
- 6 After all bets are placed, use the joystick to point the arrow to the handle of the slot machine at the right side of the screen. Pull the joystick to you and the reels will start spinning. NOTE: The arrow can point to the top, middle or bottom of the handle. The reels will spin with the same action.